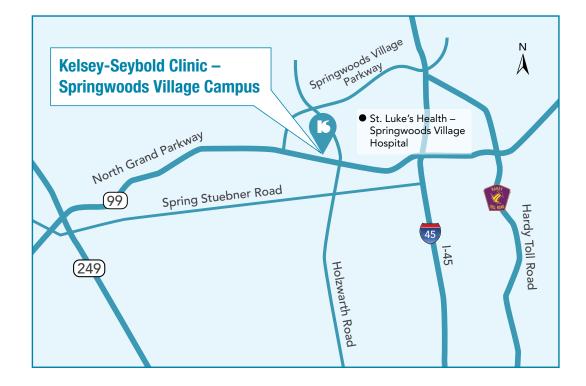

# Springwoods Village Campus | Driving Directions

### 2340 Grand Parkway Spring, TX 77389

(Entrance is located off Holzwarth Rd. at Grand Pkwy./99)

#### Heading North (From Downtown)

- 1. Take I-45 N.
- 2. Exit 70B toward Spring/Stuebner Rd.
- 3. Merge onto N. Freeway Service Rd.
- 4. Turn left onto the Grand Pkwy. service road.
- 5. Use the second lane from the right to turn right at the first cross street onto Holzwarth Rd.
- 6. Kelsey-Seybold Clinic Springwoods Village Campus is to the left.

#### Heading South (From Conroe)

- 1. Take I-45 S.
- 2. Exit 71A toward TX-99/W. Grand Pkwy.
- 3. Keep right to continue on the Grand Pkwy. service road.
- 4. Use the second lane from the right to turn left at the first cross street onto Holzwarth Rd.
- 5. Kelsey-Seybold Clinic Springwoods Village Campus is to the left.

#### Heading East (From Klein)

- 1. Travel east on TX-99.
- 2. Exit toward Springwoods Village Pkwy./Holzwarth Rd.
- 3. Continue onto Grand Pkwy. service road.
- 4. Turn left onto Holzwarth Rd.
- 5. Kelsey-Seybold Clinic Springwoods Village Campus is to the left.