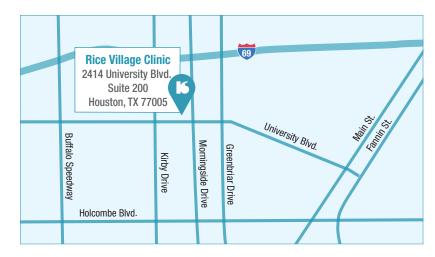

## Rice Village Clinic

2414 University Blvd., Suite 200 • Houston, TX 77005 713-442-7300

### From Downtown, heading southwest

- 1. Head south on I-69 and take exit 126B toward Shepherd Drive/Greenbriar Drive.
- 2. Continue onto Southwest Freeway Service Road/Southwest Freeway.
- 3. Turn left onto Greenbriar Drive.
- 4. Turn right onto University Blvd.
- 5. Turn right onto Morningside Drive.
- 6. Turn left into the parking garage and take the ramp to Level 2. Parking is free for two hours.
- 7. From the Level 2 elevator bank, take the skywalk past the stairs and escalator.
- 8. Kelsey-Seybold Clinic Rice Village Entrance A is on the right. Kelsey-Seybold Clinic Rice Village Entrance B is on the left.

### From Bellaire, heading northeast

- 1. Head east on Bellaire Blvd. toward Bellaire Court.
- 2. Continue onto W. Holcombe Blvd.
- 3. Turn left onto Kirby Drive.
- 4. Turn right onto University Blvd.
- 5. Turn left onto Morningside Drive.
- 6. Turn left into the parking garage and take the ramp to Level 2. Parking is free for two hours.
- 7. From the Level 2 elevator bank, take the skywalk past the stairs and escalator.
- 8. Kelsey-Seybold Clinic Rice Village Entrance A is on the right. Kelsey-Seybold Clinic Rice Village Entrance B is on the left.

#### From Greater Uptown, heading southeast

- 1. Take I-610 S. and exit 8B for I-69 N. toward Downtown.
- 2. Merge onto I-69/US-59 N.
- 3. Take exit 126A toward Kirby Drive.
- 4. Merge onto Southwest Freeway Service Road.
- 5. Turn right onto Kirby Drive.
- 6. Turn left onto University Blvd.
- 7. Turn left onto Morningside Drive.
- 8. Turn left into the parking garage and take the ramp to Level 2. Parking is free for two hours.
- 9. From the Level 2 elevator bank, take the skywalk past the stairs and escalator.
- Kelsey-Seybold Clinic Rice Village Entrance A is on the right.
  Kelsey-Seybold Clinic – Rice Village Entrance B is on the left.