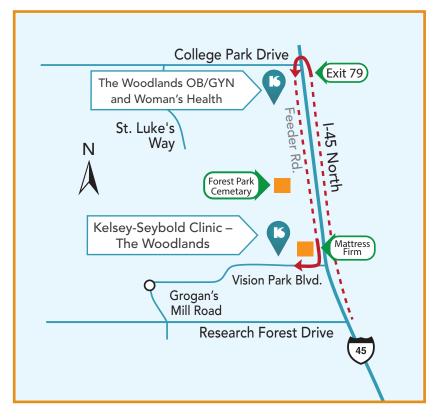

# Locations Throughout the Greater Houston Area

ACCEPTING NEW PATIENTS and more than 50 HEALTH PLANS 24-Hour Appointment Scheduling: 713-442-0000 kelsey-seybold.com/woodlands

# **The Woodlands Clinic**

106 Vision Park Blvd. • Shenandoah, TX 77384 **713-442-1800** 

# The Woodlands OB/GYN and Women's Health

17198 St. Luke's Way, Suite 540 • The Woodlands, TX 77384 **713-442-1900** 

Kelsey-Seybold Clinic<sup>®</sup>
Changing the way health cares.<sup>®</sup>