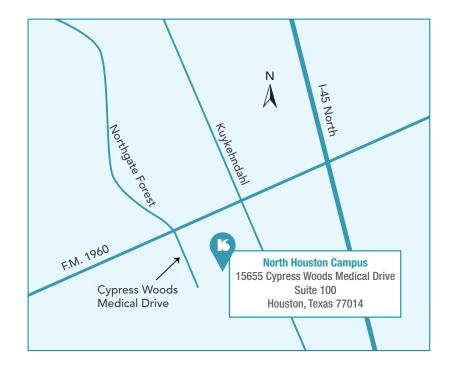

## North Houston Campus

15655 Cypress Woods Medical Drive, Suite 100 • Houston, Texas 77014 713-442-1700

North Houston Campus is located just off of FM 1960, one-half mile west of Kuykendahl. We are located between Kuykendahl and Stuebner Airline. The exact street address is 15655 Cypress Woods Medical Drive, across the street from the Northgate Country Club on FM 1960.

## From The Woodlands

- 1. Take I-45 South and exit FM 1960/Cypress Creek Parkway.
- 2. Turn right onto FM 1960/Cypress Creek Parkway.
- 3. Go approximately 3 miles to Cypress Woods Medical Drive (about 1/2 mile past Kuykendahl).
- 4. Turn left on Cypress Woods Medical Drive (across from Northgate Forest Golf Course).
- 5. North Houston Campus is located at 15655 Cypress Woods Medical Drive.

## From Downtown

- 1. Take I-45 North and exit FM 1960/Cypress Creek Parkway.
- 2. Turn left on FM 1960.
- 3. Travel on FM 1960/Cypress Creek Parkway approximately 3 miles to Cypress Woods Medical Drive (about 1/2 mile past Kuykendahl).
- 4. Turn Left on Cypress Woods Medical Drive (across from Northgate Forest Golf Course).
- 5. North Houston Campus is located at 15655 Cypress Woods Medical Drive.

## From S.H. 249

- 1. Travel east on FM 1960, passing Willowbrook Mall and traveling approximately 5 miles.
- 2. Take a right onto Cypress Woods Medical Drive. (If you've passed Kuykendahl Road, you have gone too far.)
- **3. North Houston Campus** is across from Northgate Forest Golf Course and is located at 15655 Cypress Woods Medical Drive.